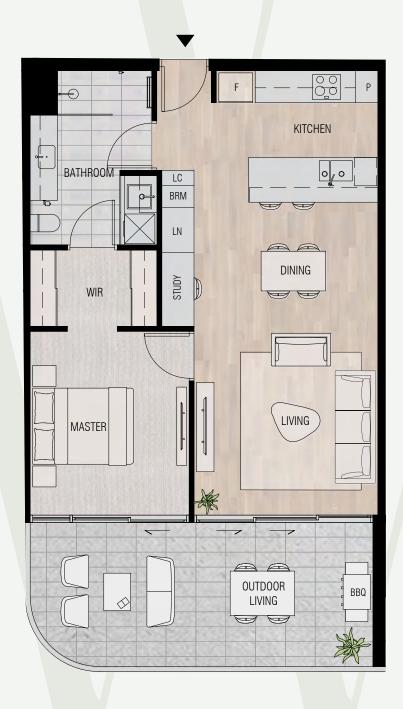

## **DETAILS**

Bedrooms Bathrooms Car Bays

## AREAS

105m<sup>2</sup> Total Internal Living 67m<sup>2</sup> Outdoor Living  $22m^2$ Car 13m<sup>2</sup> Store  $3m^2$ Residents' Resort 2,500m<sup>2</sup>

## LOCATION

Residence 1407 Similar 1507, 1707

Variations from Strata Plan and Architectural Layout Plan may apply. Furniture is indicative. Shape and configuration of terraces, doors, windows, screens and ducts may differ from those illustrated. Areas of Residence given are based on architectural measurements. This varies from strata area as it is a different method of measuring the Residence. Plans not to scale.