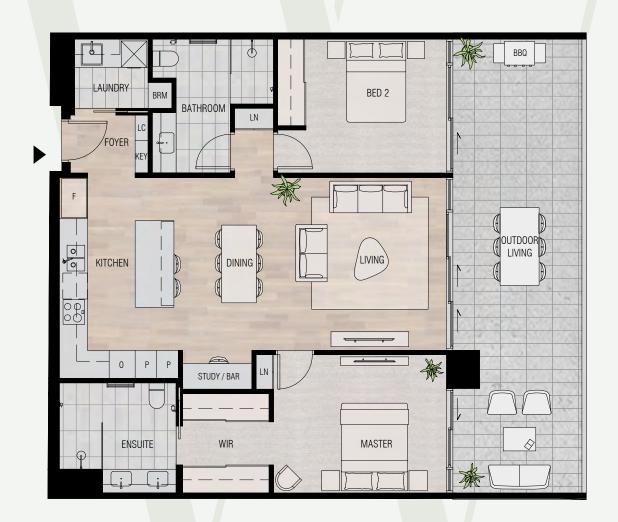

### LOCATION

Residence Similar 202, 502, 1402, 1502, 1602, 1702

\* 1 Car Bay

Variations from Strata Plan and Architectural Layout Plan may apply. Furniture is indicative. Shape and configuration of terraces, doors, windows, screens and ducts may differ from those illustrated. Areas of Residence given are based on architectural measurements. This varies from strata area as it is a different method of measuring the Residence. Plans not to scale.