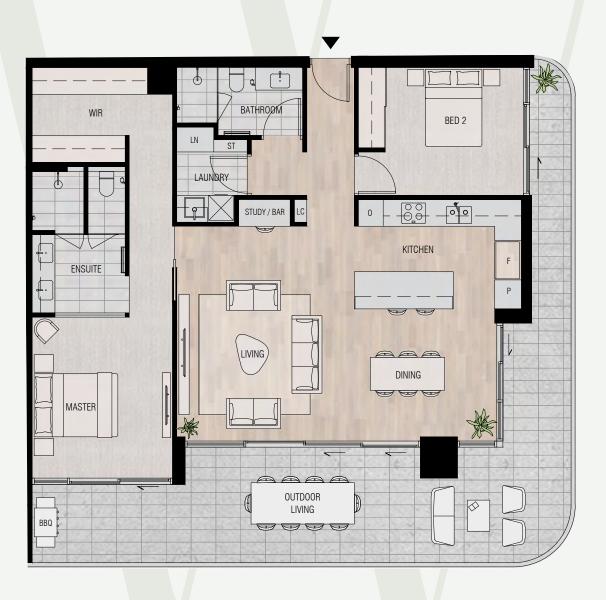

BED 2

LEVEL 02

LEVEL 03 - 06

LEVEL 07 - 12

- ★ Fixed Full Height Glazing Panel
- + Fixed Full Height Architectural Perforated Screen
- ▲ Fixed Full Height Architectural Batten Screens

Bedrooms Bathrooms Car Bays

### LOCATION

Residence 111

- ★ Fixed Full Height Glazing Panel
- + Fixed Full Height Architectural Perforated Screen
- ▲ Fixed Full Height Architectural Batten Screens

| Bedrooms  | /   |
|-----------|-----|
| Bathrooms | 2   |
| Bathrooms | 2   |
| Car Bays  | 1-2 |