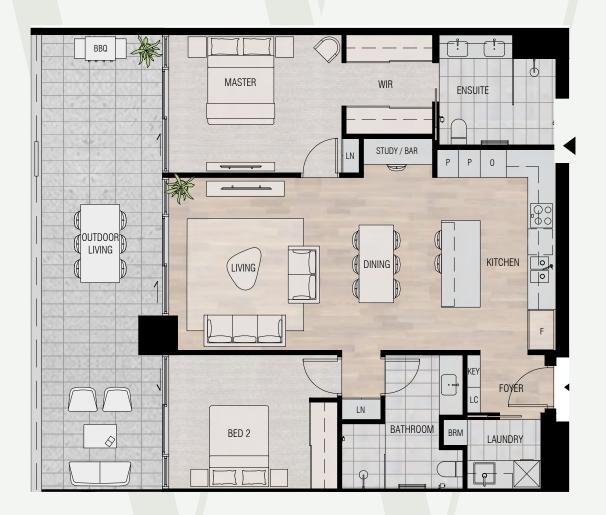

### **BALCONY OVER** SHOWN DASHED **OUTDOOR** LIVING BED 2 MASTER LIVING AAA DINING STUDY / BAR WIR **BATHROOM** LC KEY **ENSUITE** FOYER LAUNDRY KITCHEN

Bedrooms 2
Bathrooms 2
Car Bays 1-2