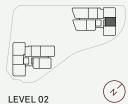

2.5m

LEVEL 02

LEVEL 03 - 06

LEVEL 07 - 12

Bedrooms 2 Bathrooms 2 Car Bays 2

### WEST KARRINYUP VILLAGE

LEVEL 02

LEVEL 03 - 06

LEVEL 07 - 12

LEVEL 13 - 17

| Bedrooms  | 2   |
|-----------|-----|
| Bathrooms | 2   |
| Car Bays  | 1-2 |

BED 2

LEVEL 02

LEVEL 03 - 06

LEVEL 07 - 12

- ★ Fixed Full Height Glazing Panel
- + Fixed Full Height Architectural Perforated Screen
- ▲ Fixed Full Height Architectural Batten Screens

Bedrooms Bathrooms Car Bays