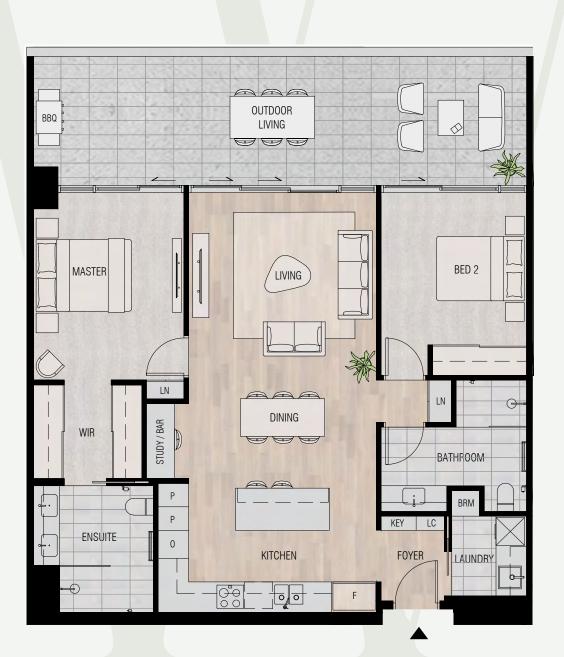

### AREAS

| Total             | 158m   |
|-------------------|--------|
| Internal Living   | 98m    |
| Outdoor Living    | 30m    |
| Car               | 26m    |
| Store             | 4m     |
| Residents' Resort | 2,500m |

#### LOCATION

Residence 205 Similar 305, 405, 505, 705\*, 1105

\* 1 Car Bay

Variations from Strata Plan and Architectural Layout Plan may apply. Furniture is indicative. Shape and configuration of terraces, doors, windows, screens and ducts may differ from those illustrated. Areas of Residence given are based on architectural measurements. This varies from strata area as it is a different method of measuring the Residence. Plans not to scale.