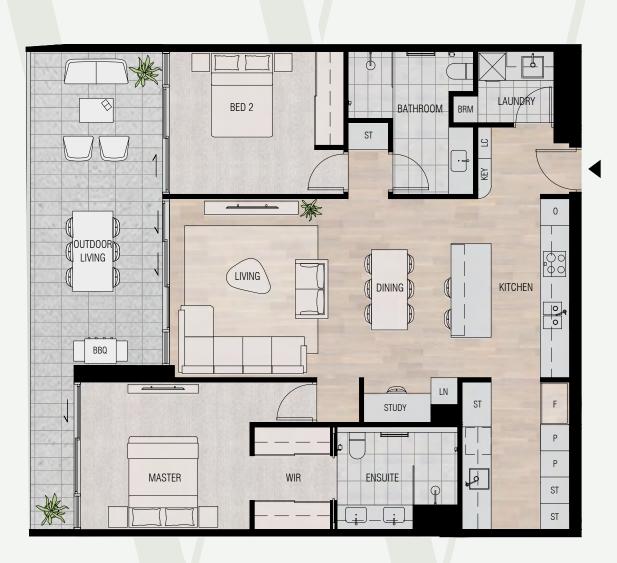

# WEST KARRINYUP VILLASE

LEVEL 01

LEVEL 02

LEVEL 03 - 06

LEVEL 07 - 12

LEVEL 13 - 17

Bedrooms Bathrooms Car Bays

#### AREAS

Total 227m<sup>2</sup>
Internal Living 119m<sup>2</sup>
Outdoor Living 91m<sup>2</sup>
Car 13m<sup>2</sup>
Store 4m<sup>2</sup>
Residents' Resort 2,500m<sup>2</sup>

#### LOCATION

Residence G12