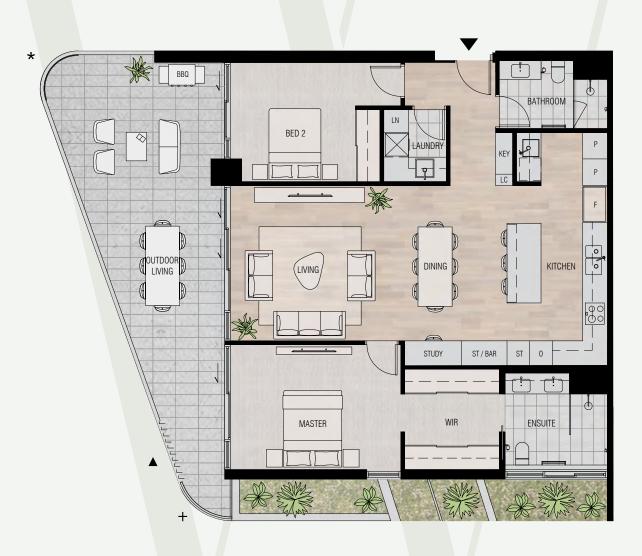

BED 2

LEVEL 02

LEVEL 03 - 06

LEVEL 07 - 12

- ★ Fixed Full Height Glazing Panel
- + Fixed Full Height Architectural Perforated Screen
- ▲ Fixed Full Height Architectural Batten Screens

Bedrooms Bathrooms Car Bays

### LOCATION

Residence 111

- ★ Fixed Full Height Glazing Panel
- + Fixed Full Height Architectural Perforated Screen
- ▲ Fixed Full Height Architectural Batten Screens

| Bedrooms  | /   |
|-----------|-----|
| Bathrooms | 2   |
| Bathrooms | 2   |
| Car Bays  | 1-2 |