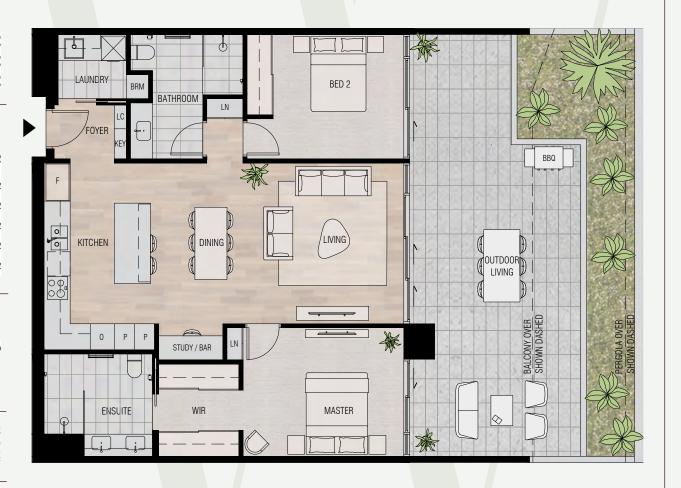

### **BALCONY OVER** SHOWN DASHED **OUTDOOR** LIVING BED 2 MASTER LIVING AAA DINING STUDY / BAR WIR **BATHROOM** LC KEY **ENSUITE** FOYER LAUNDRY KITCHEN

Bedrooms 2
Bathrooms 2
Car Bays 1-2