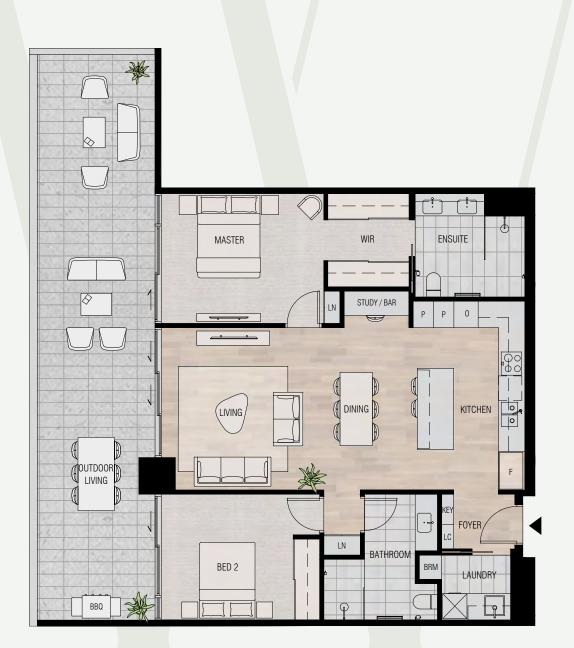

### **BALCONY OVER** SHOWN DASHED **OUTDOOR** LIVING BED 2 MASTER LIVING AAA DINING STUDY / BAR WIR **BATHROOM** LC KEY **ENSUITE** FOYER LAUNDRY KITCHEN

Bedrooms 2
Bathrooms 2
Car Bays 1-2