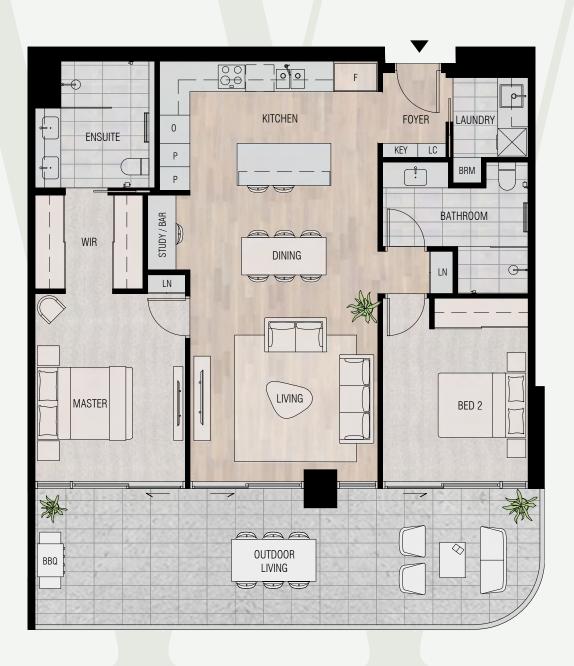

### **BALCONY OVER** SHOWN DASHED **OUTDOOR** LIVING BED 2 MASTER LIVING AAA DINING STUDY / BAR WIR **BATHROOM** LC KEY **ENSUITE** FOYER LAUNDRY KITCHEN

Bedrooms 2
Bathrooms 2
Car Bays 1-2