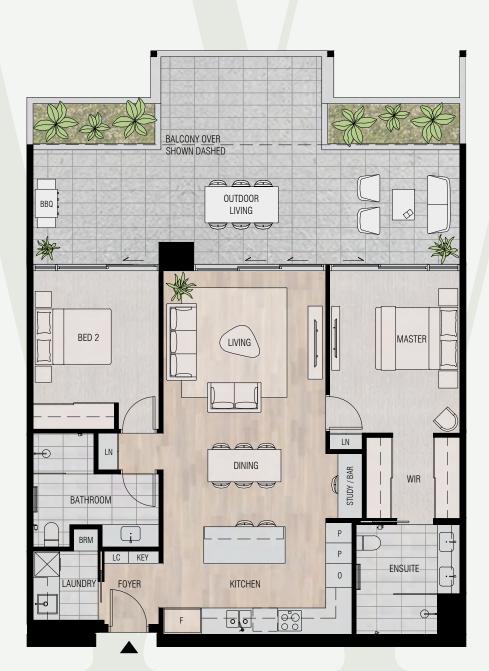

### LOCATION

Residence Similar 202, 502, 1402, 1502, 1602, 1702

\* 1 Car Bay

Variations from Strata Plan and Architectural Layout Plan may apply. Furniture is indicative. Shape and configuration of terraces, doors, windows, screens and ducts may differ from those illustrated. Areas of Residence given are based on architectural measurements. This varies from strata area as it is a different method of measuring the Residence. Plans not to scale.