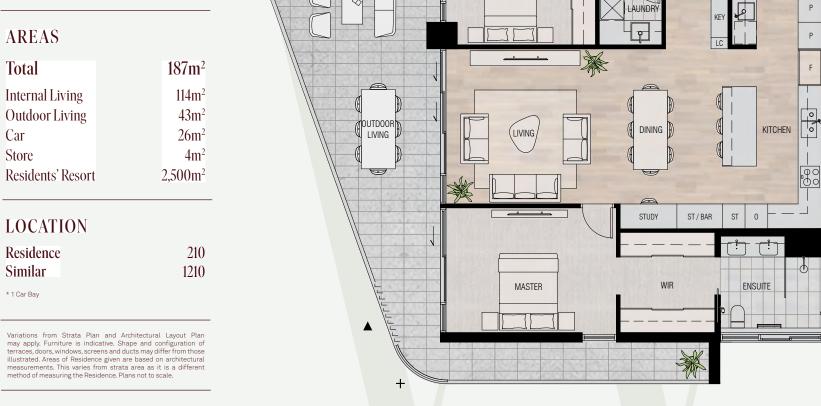

#### AREAS

| Total             | 187m <sup>2</sup>   |
|-------------------|---------------------|
| Internal Living   | 114m <sup>2</sup>   |
| Outdoor Living    | 43m <sup>2</sup>    |
| Car               | 26m <sup>2</sup>    |
| Store             | 4m <sup>2</sup>     |
| Residents' Resort | 2,500m <sup>2</sup> |

| Residence | 210  |
|-----------|------|
| Similar   | 1210 |

\* 1 Car Bay

may apply. Furniture is indicative. Shape and configuration of terraces, doors, windows, screens and ducts may differ from those illustrated. Areas of Residence given are based on architectural measurements. This varies from strata area as it is a different method of measuring the Residence. Plans not to scale.