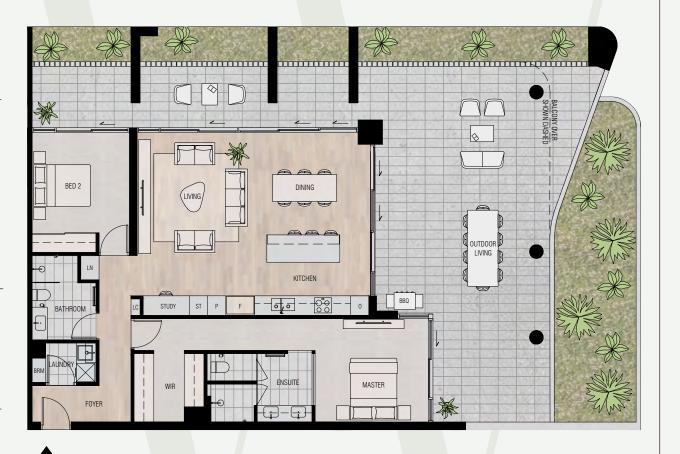

### **BALCONY OVER** SHOWN DASHED **OUTDOOR** LIVING BED 2 MASTER LIVING AAA DINING STUDY / BAR WIR **BATHROOM** LC KEY **ENSUITE** FOYER LAUNDRY KITCHEN

Bedrooms 2
Bathrooms 2
Car Bays 1-2