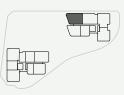

# LOCATION

Residence 311 Similar 411,911

LEVEL 01

LEVEL 02

LEVEL 03 - 06

LEVEL 03 - 06

- ★ Fixed Full Height Glazing Panel
- + Fixed Full Height Architectural Perforated Screen
- ▲ Fixed Full Height Architectural Batten Screens