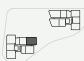

# LOCATION

| Residence | 311      |
|-----------|----------|
| Similar   | 411, 911 |

LEVEL 01

LEVEL 02

LEVEL 03 - 06

LEVEL 03 - 06

- ★ Fixed Full Height Glazing Panel
- + Fixed Full Height Architectural Perforated Screen
- ▲ Fixed Full Height Architectural Batten Screens

# LOCATION

Residence 311 Similar 411,911

LEVEL 01

LEVEL 02

LEVEL 03 - 06

LEVEL 03 - 06

- ★ Fixed Full Height Glazing Panel
- + Fixed Full Height Architectural Perforated Screen
- ▲ Fixed Full Height Architectural Batten Screens