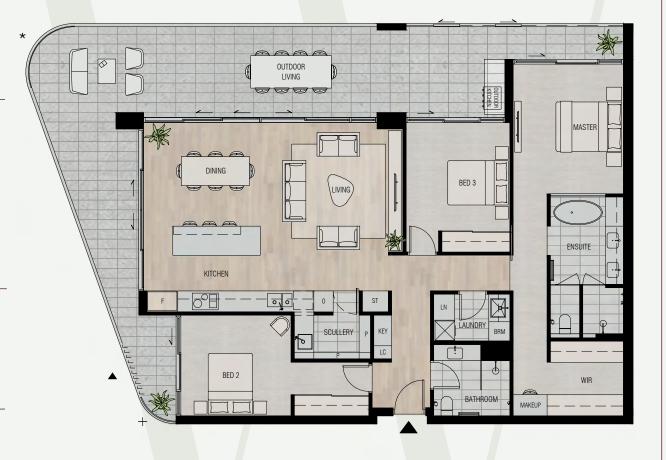

# LOCATION

| Residence | 311      |
|-----------|----------|
| Similar   | 411, 911 |

LEVEL 01

LEVEL 02

LEVEL 03 - 06

LEVEL 03 - 06

- ★ Fixed Full Height Glazing Panel
- + Fixed Full Height Architectural Perforated Screen
- ▲ Fixed Full Height Architectural Batten Screens