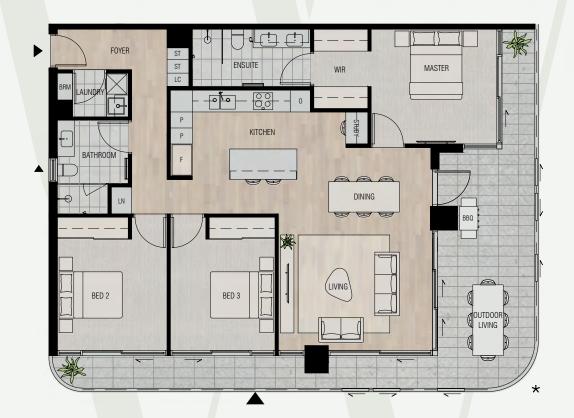

### **AREAS**

| Total             | 222m <sup>2</sup>   |
|-------------------|---------------------|
| Internal Living   | 146m <sup>2</sup>   |
| Outdoor Living    | 46m <sup>2</sup>    |
| Car               | 26m <sup>2</sup>    |
| Store             | $4m^2$              |
| Residents' Resort | 2,500m <sup>2</sup> |

# LOCATION

Residence 206 Similar 306, 406, 506, 806, 1006, 1106, 1206, 1305, 1405, 1505, 1605, 1705, 1804, 1904, 2004, 2104, 2204

Variations from Strata Plan and Architectural Layout Plan may apply. Furniture is indicative. Shape and configuration of terraces, doors, windows, screens and ducts may differ from those illustrated. Areas of Residence given are based on architectural measurements. This varies from strata area as it is a different method of measuring the Residence. Plans not to scale.