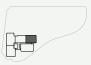

# LOCATION

Residence 203 Similar 303, 403, 503, 1103, 1203, 1303, 1403, 1603, 1703

LEVEL 03 - 06

LEVEL 07 - 12

LEVEL 13 - 17

- \* Fixed Full Height Glazing Panel
- Fixed Full Height Architectural Perforated Screen
- ▲ Fixed Full Height Architectural Batten Screens