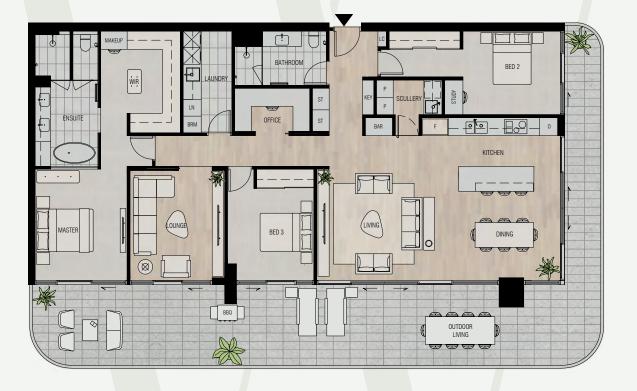

# LOCATION

Residence 2005 Similar 2105, 2205

| Bedrooms  | 3   |
|-----------|-----|
| Bathrooms | 2.5 |
| Car Bays  | 4   |

# AREAS

| Total             | 239m   |
|-------------------|--------|
| Internal Living   | 180m   |
| Outdoor Living    | 29m    |
| Car               | 26m    |
| Store :           | 4m     |
| Résidents' Resort | 2,500m |