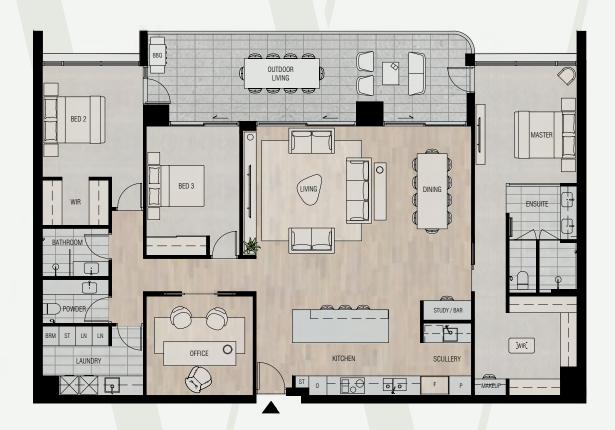

| Bedrooms  | 3 |
|-----------|---|
| Bathrooms | 2 |
| Car Bays  | 2 |

### **AREAS**

| Total             | $234m^2$            |
|-------------------|---------------------|
| Internal Living   | 143m <sup>2</sup>   |
| Outdoor Living    | 61m <sup>2</sup>    |
| Car               | 26m <sup>2</sup>    |
| Store             | $4m^2$              |
| Residents' Resort | 2,500m <sup>2</sup> |

# LOCATION

| Residence | 311      |
|-----------|----------|
| Similar   | 411, 911 |

LEVEL 01

LEVEL 02

LEVEL 03 - 06

LEVEL 03 - 06

- ★ Fixed Full Height Glazing Panel
- + Fixed Full Height Architectural Perforated Screen
- ▲ Fixed Full Height Architectural Batten Screens