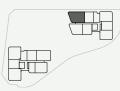

# LOCATION

| Residence | 311      |
|-----------|----------|
| Similar   | 411, 911 |

LEVEL 01

LEVEL 02

LEVEL 03 - 06

LEVEL 03 - 06

- ★ Fixed Full Height Glazing Panel
- + Fixed Full Height Architectural Perforated Screen
- ▲ Fixed Full Height Architectural Batten Screens