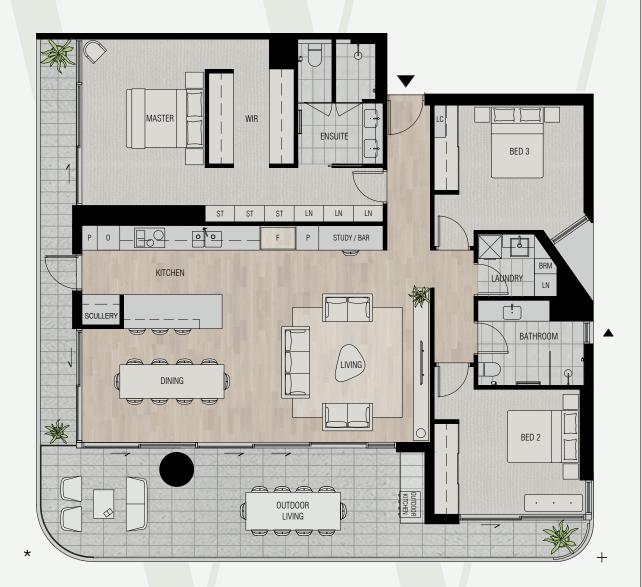

| Bedrooms  | 3 |
|-----------|---|
| Bathrooms | 2 |
| Car Bays  | 2 |

### **AREAS**

| Total             | $234m^2$            |
|-------------------|---------------------|
| Internal Living   | 143m <sup>2</sup>   |
| Outdoor Living    | 61m <sup>2</sup>    |
| Car               | 26m <sup>2</sup>    |
| Store             | $4m^2$              |
| Residents' Resort | 2,500m <sup>2</sup> |