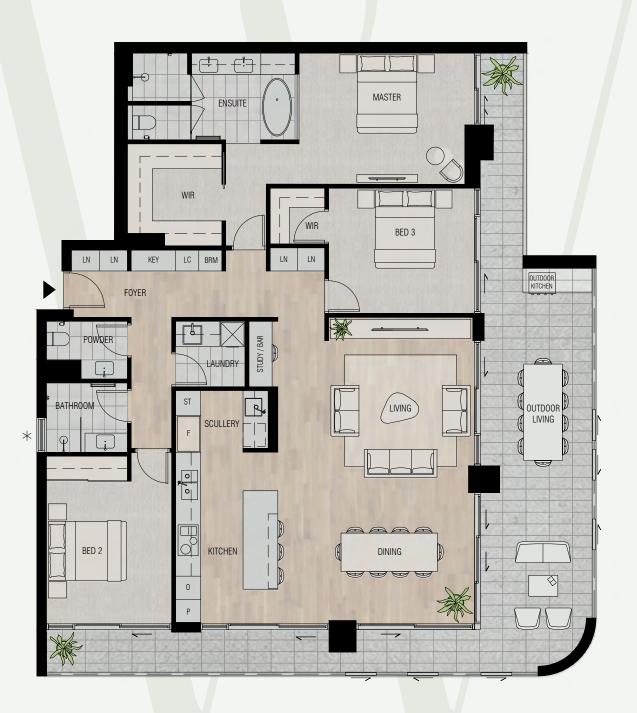

| Bedrooms  | 3 |
|-----------|---|
| Bathrooms | 2 |
| Car Bays  | 2 |

### **AREAS**

| Total             | $234m^2$            |
|-------------------|---------------------|
| Internal Living   | 143m <sup>2</sup>   |
| Outdoor Living    | 61m <sup>2</sup>    |
| Car               | 26m <sup>2</sup>    |
| Store             | $4m^2$              |
| Residents' Resort | 2,500m <sup>2</sup> |