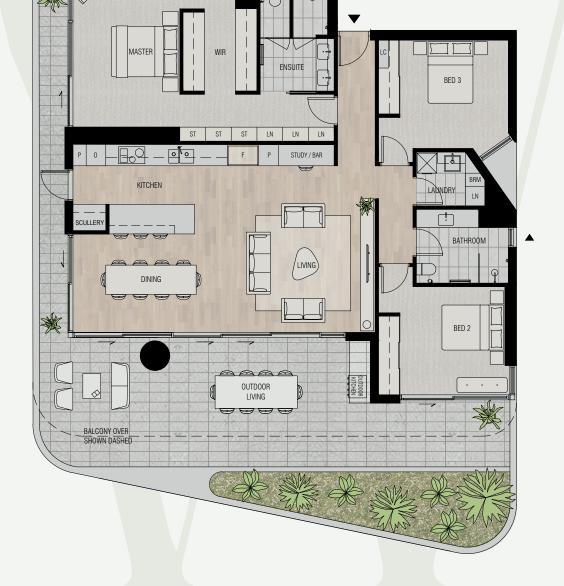

| Bedrooms  | 3 |
|-----------|---|
| Bathrooms | 2 |
| Car Bays  | 2 |

### **AREAS**

| Total             | $234m^2$            |
|-------------------|---------------------|
| Internal Living   | 143m <sup>2</sup>   |
| Outdoor Living    | 61m <sup>2</sup>    |
| Car               | 26m <sup>2</sup>    |
| Store             | $4m^2$              |
| Residents' Resort | 2,500m <sup>2</sup> |

# LOCATION

| Residence | 311      |
|-----------|----------|
| Similar   | 411, 911 |

LEVEL 01

LEVEL 02

LEVEL 03 - 06

LEVEL 03 - 06

- ★ Fixed Full Height Glazing Panel
- + Fixed Full Height Architectural Perforated Screen
- ▲ Fixed Full Height Architectural Batten Screens