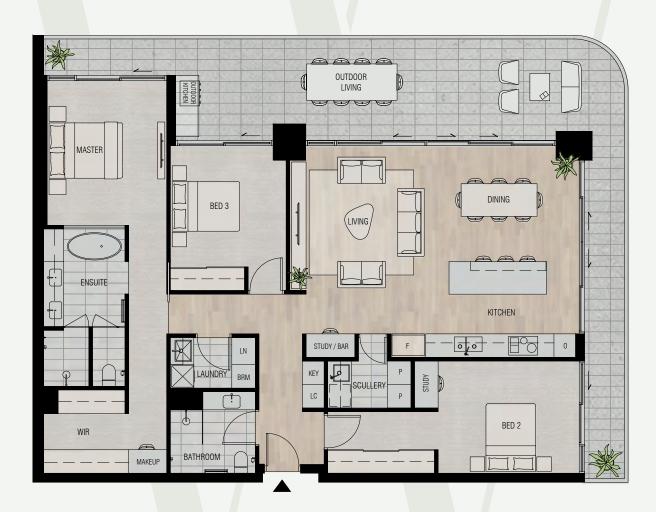

| Bedrooms  | 3 |
|-----------|---|
| Bathrooms | 2 |
| Car Bays  | 2 |

### **AREAS**

| Total             | $234m^2$            |
|-------------------|---------------------|
| Internal Living   | 143m <sup>2</sup>   |
| Outdoor Living    | 61m <sup>2</sup>    |
| Car               | 26m <sup>2</sup>    |
| Store             | $4m^2$              |
| Residents' Resort | 2,500m <sup>2</sup> |

# LOCATION

| Residence | 311      |
|-----------|----------|
| Similar   | 411, 911 |

LEVEL 01

LEVEL 02

LEVEL 03 - 06

LEVEL 03 - 06

- ★ Fixed Full Height Glazing Panel
- + Fixed Full Height Architectural Perforated Screen
- ▲ Fixed Full Height Architectural Batten Screens