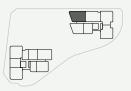

# LOCATION

| Residence | 311      |
|-----------|----------|
| Similar   | 411, 911 |

LEVEL 01

LEVEL 02

LEVEL 03 - 06

LEVEL 03 - 06

- ★ Fixed Full Height Glazing Panel
- + Fixed Full Height Architectural Perforated Screen
- ▲ Fixed Full Height Architectural Batten Screens