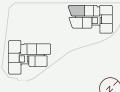

# LOCATION

| Residence | 311      |
|-----------|----------|
| Similar   | 411, 911 |

LEVEL 01

LEVEL 02

LEVEL 03 - 06

LEVEL 03 - 06

- ★ Fixed Full Height Glazing Panel
- + Fixed Full Height Architectural Perforated Screen
- ▲ Fixed Full Height Architectural Batten Screens