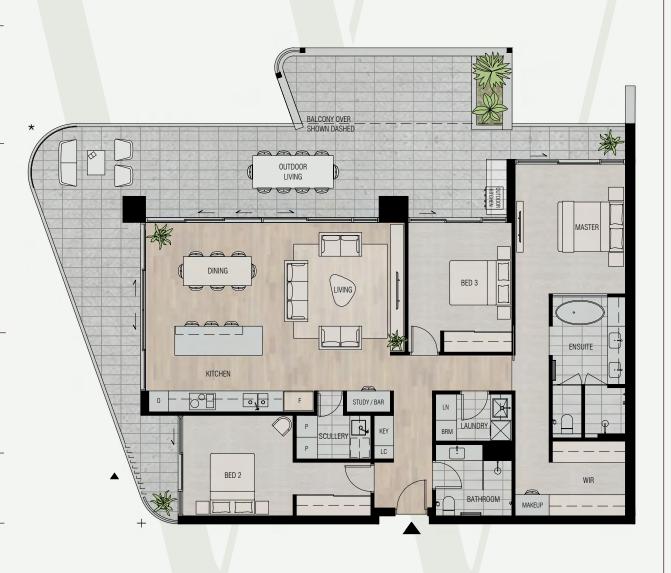

| Bedrooms  | 3 |
|-----------|---|
| Bathrooms | 2 |
| Car Bays  | 2 |

### **AREAS**

| Total             | 236m <sup>2</sup>   |
|-------------------|---------------------|
| Internal Living   | 144m <sup>2</sup>   |
| Outdoor Living    | 62m <sup>2</sup>    |
| Car               | 26m <sup>2</sup>    |
| Store             | $4m^2$              |
| Residents' Resort | 2,500m <sup>2</sup> |

# LOCATION

Residence 311 Similar 411,911

LEVEL 01

LEVEL 02

LEVEL 03 - 06

LEVEL 03 - 06

- ★ Fixed Full Height Glazing Panel
- + Fixed Full Height Architectural Perforated Screen
- ▲ Fixed Full Height Architectural Batten Screens