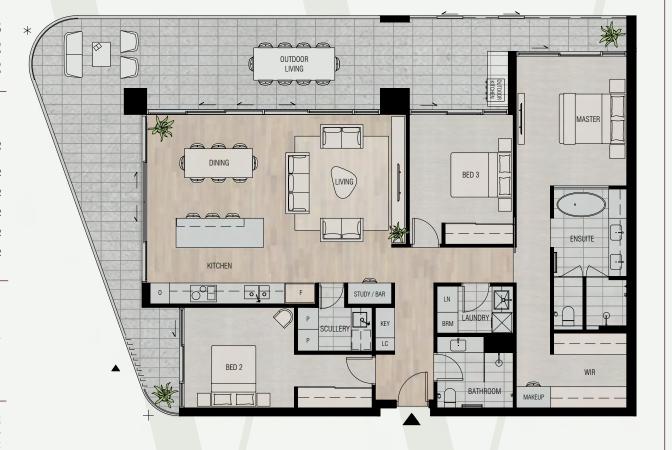

| Bedrooms  | 3 |
|-----------|---|
| Bathrooms | 2 |
| Car Bays  | 2 |

### **AREAS**

| Total             | $234m^2$            |
|-------------------|---------------------|
| Internal Living   | 143m <sup>2</sup>   |
| Outdoor Living    | 61m <sup>2</sup>    |
| Car               | 26m <sup>2</sup>    |
| Store             | $4m^2$              |
| Residents' Resort | 2,500m <sup>2</sup> |

# LOCATION

| Residence | 311      |
|-----------|----------|
| Similar   | 411, 911 |

LEVEL 01

LEVEL 02

LEVEL 03 - 06

LEVEL 03 - 06

- ★ Fixed Full Height Glazing Panel
- + Fixed Full Height Architectural Perforated Screen
- ▲ Fixed Full Height Architectural Batten Screens