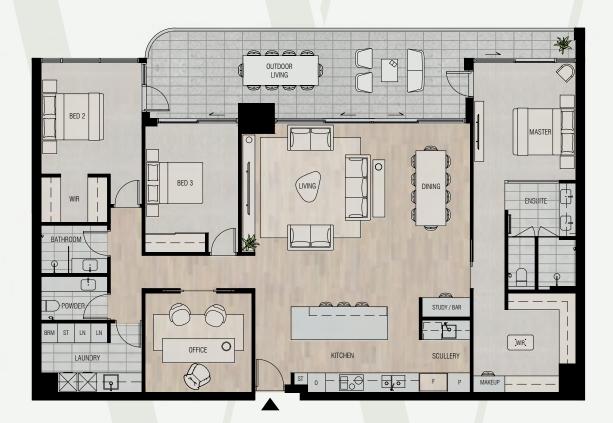

### AREAS

| Total             | 186m   |
|-------------------|--------|
| Internal Living   | 121m   |
| Outdoor Living    | 35m    |
| Car               | 26m    |
| Store             | 4m     |
| Residents' Resort | 2,500m |

# LOCATION

| Residence | 216           |
|-----------|---------------|
| Similar   | 316, 416, 516 |

- ★ Full Height Architectural Facade Corner Feature Element on certain levels. Refer to Contract Plans
- ▲ Frosted Glazing to Bathroom Window