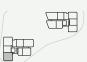

# LOCATION

| Residence | 311      |
|-----------|----------|
| Similar   | 411, 911 |

LEVEL 01

LEVEL 02

LEVEL 03 - 06

LEVEL 03 - 06

- ★ Fixed Full Height Glazing Panel
- + Fixed Full Height Architectural Perforated Screen
- ▲ Fixed Full Height Architectural Batten Screens