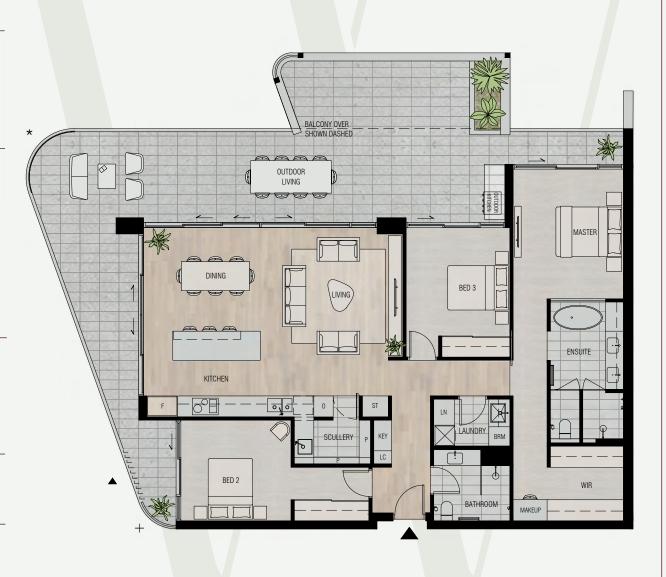

| Bedrooms  | 3 |
|-----------|---|
| Bathrooms | 2 |
| Car Bays  | 2 |

### **AREAS**

| Total             | $234m^2$            |
|-------------------|---------------------|
| Internal Living   | 143m <sup>2</sup>   |
| Outdoor Living    | 61m <sup>2</sup>    |
| Car               | 26m <sup>2</sup>    |
| Store             | $4m^2$              |
| Residents' Resort | 2,500m <sup>2</sup> |

# LOCATION

| Residence | 311      |
|-----------|----------|
| Similar   | 411, 911 |

LEVEL 01

LEVEL 02

LEVEL 03 - 06

LEVEL 03 - 06

- ★ Fixed Full Height Glazing Panel
- + Fixed Full Height Architectural Perforated Screen
- ▲ Fixed Full Height Architectural Batten Screens