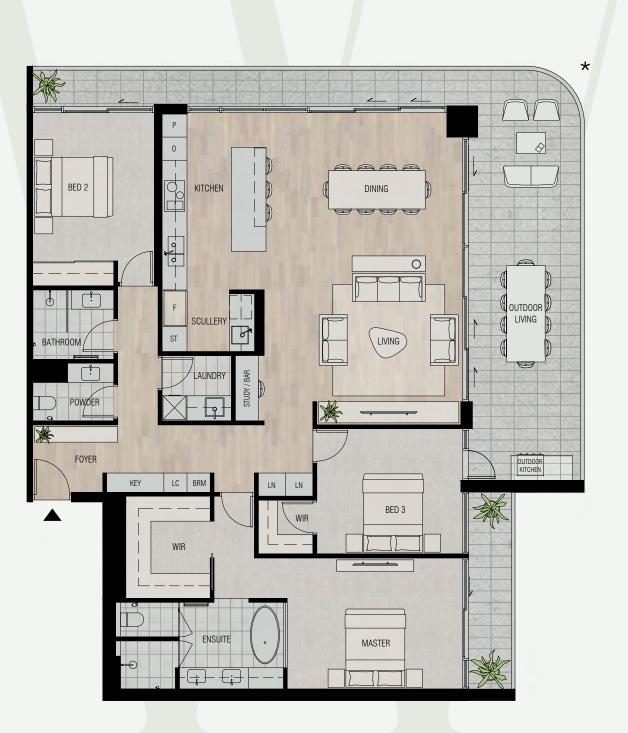

# LOCATION

Residence 814 Similar 914, 1014, 1114, 1214

Bedrooms 3
Bathrooms 2.5
Car Bays 2

#### **AREAS**

Total 239m<sup>2</sup>
Internal Living 162m<sup>2</sup>
Outdoor Living 47m<sup>2</sup>
Car 26m<sup>2</sup>
Store 4m<sup>2</sup>
Residents' Resort 2,500m<sup>2</sup>

# LOCATION

Residence 1013 Similar 1213

Variations from Strata Plan and Architectural Layout Plan may apply. Furniture is indicative. Shape and configuration of terraces, doors, windows, screens and ducts may differ from those illustrated. Areas of Residence given are based on architectural measurements. This varies from strata area as it is a different method of measuring the Residence. Plans not to scale.