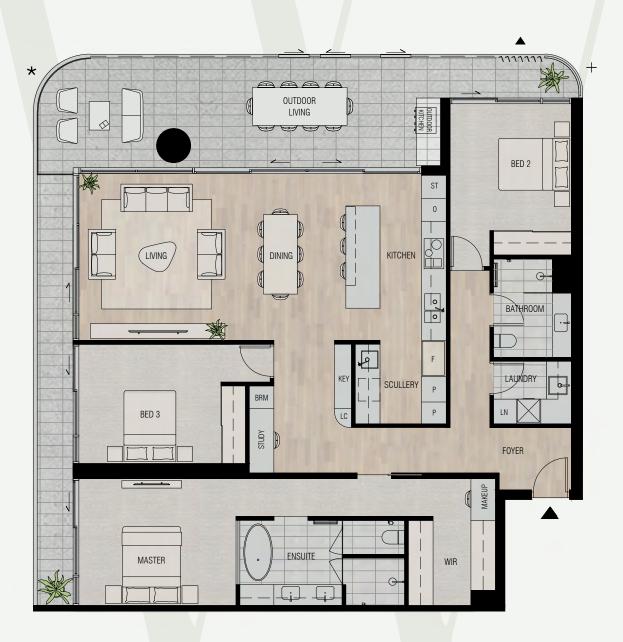

| Bedrooms  | 3 |
|-----------|---|
| Bathrooms | 2 |
| Car Bays  | 2 |

### **AREAS**

| Total             | $234m^2$            |
|-------------------|---------------------|
| Internal Living   | 143m <sup>2</sup>   |
| Outdoor Living    | 61m <sup>2</sup>    |
| Car               | 26m <sup>2</sup>    |
| Store             | $4m^2$              |
| Residents' Resort | 2,500m <sup>2</sup> |

# LOCATION

| Residence | 311      |
|-----------|----------|
| Similar   | 411, 911 |

LEVEL 01

LEVEL 02

LEVEL 03 - 06

LEVEL 03 - 06

- ★ Fixed Full Height Glazing Panel
- + Fixed Full Height Architectural Perforated Screen
- ▲ Fixed Full Height Architectural Batten Screens