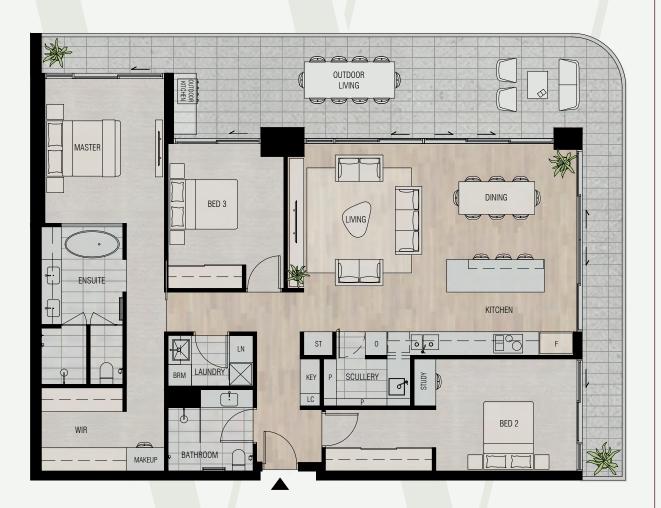

| Bedrooms  | 3 |
|-----------|---|
| Bathrooms | 2 |
| Car Bays  | 2 |

### **AREAS**

| Total             | $234m^2$            |
|-------------------|---------------------|
| Internal Living   | 143m <sup>2</sup>   |
| Outdoor Living    | 61m <sup>2</sup>    |
| Car               | 26m <sup>2</sup>    |
| Store             | $4m^2$              |
| Residents' Resort | 2,500m <sup>2</sup> |

# LOCATION

| Residence | 311      |
|-----------|----------|
| Similar   | 411, 911 |

LEVEL 01

LEVEL 02

LEVEL 03 - 06

LEVEL 03 - 06

- ★ Fixed Full Height Glazing Panel
- + Fixed Full Height Architectural Perforated Screen
- ▲ Fixed Full Height Architectural Batten Screens