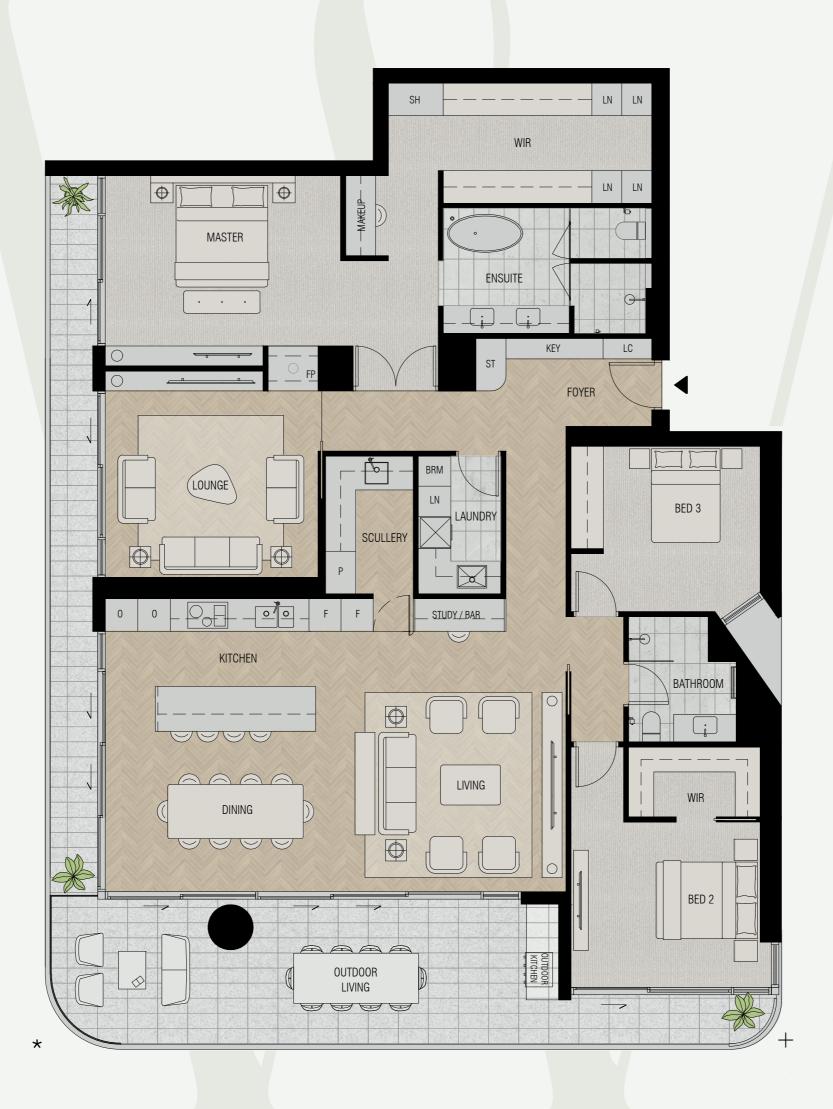

## **DETAILS**

Bedrooms 3-4
Bathrooms 2
Car Bays 2-3

## **AREAS**

Total279m²Internal Living203m²Outdoor Living46m²Car26m²Store4m²Residents' Resort2,500m²

## LOCATION

Residence 1801 Similar 1901, 2001, 2101

Variations from Strata Plan and Architectural Layout Plan may apply. Furniture is indicative. Shape and configuration of terraces, doors, windows, screens and ducts may differ from those illustrated. Areas of Residence given are based on architectural measurements. This varies from strata area as it is a different method of measuring the Residence. Plans not to scale.

LEVELS 18 - 22

- ★ Fixed Full Height Glazing Panel
- + Fixed Full Height Architectural Perforated Screen