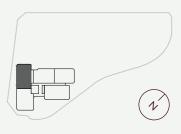

## LOCATION

Residence 1801 Similar 1901, 2001, 2101

Variations from Strata Plan and Architectural Layout Plan may apply. Furniture is indicative. Shape and configuration of terraces, doors, windows, screens and ducts may differ from those illustrated. Areas of Residence given are based on architectural measurements. This varies from strata area as it is a different method of measuring the Residence. Plans not to scale.

LEVELS 18 - 22

- ★ Fixed Full Height Glazing Panel
- + Fixed Full Height Architectural Perforated Screen