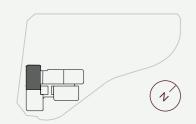

## LOCATION

Residence 2102 Similar 2202\*

Variations from Strata Plan and Architectural Layout Plan may apply. Furniture is indicative. Shape and configuration of terraces, doors, windows, screens and ducts may differ from those illustrated. Areas of Residence given are based on architectural measurements. This varies from strata area as it is a different method of measuring the Residence. Plans not to scale.

LEVELS 18 - 22

- ★ Fixed Full Height Glazing Panel
- + Fixed Full Height Architectural Louvres & Perforated Screen