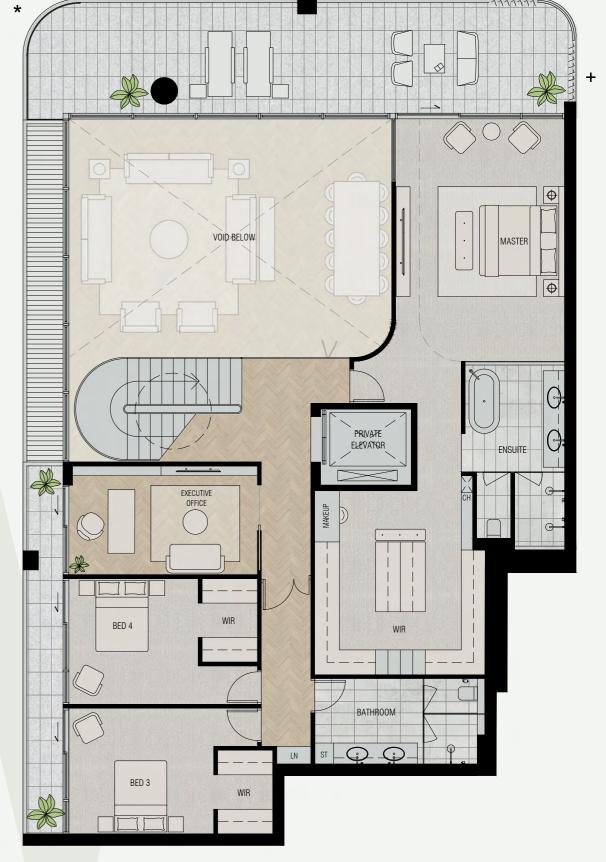

## **DETAILS**

Bedrooms 3-4
Bathrooms 2.5
Car Bays 2-3

## AREAS

Total317m²Internal Living229m²Outdoor Living58m²Car26m²Store4m²Residents' Resort2,500m²

## LOCATION

Residence 2102 Similar 2202\*

Variations from Strata Plan and Architectural Layout Plan may apply. Furniture is indicative. Shape and configuration of terraces, doors, windows, screens and ducts may differ from those illustrated. Areas of Residence given are based on architectural measurements. This varies from strata area as it is a different method of measuring the Residence. Plans not to scale.

LEVELS 18 - 22

- ★ Fixed Full Height Glazing Panel
- + Fixed Full Height Architectural Louvres & Perforated Screen