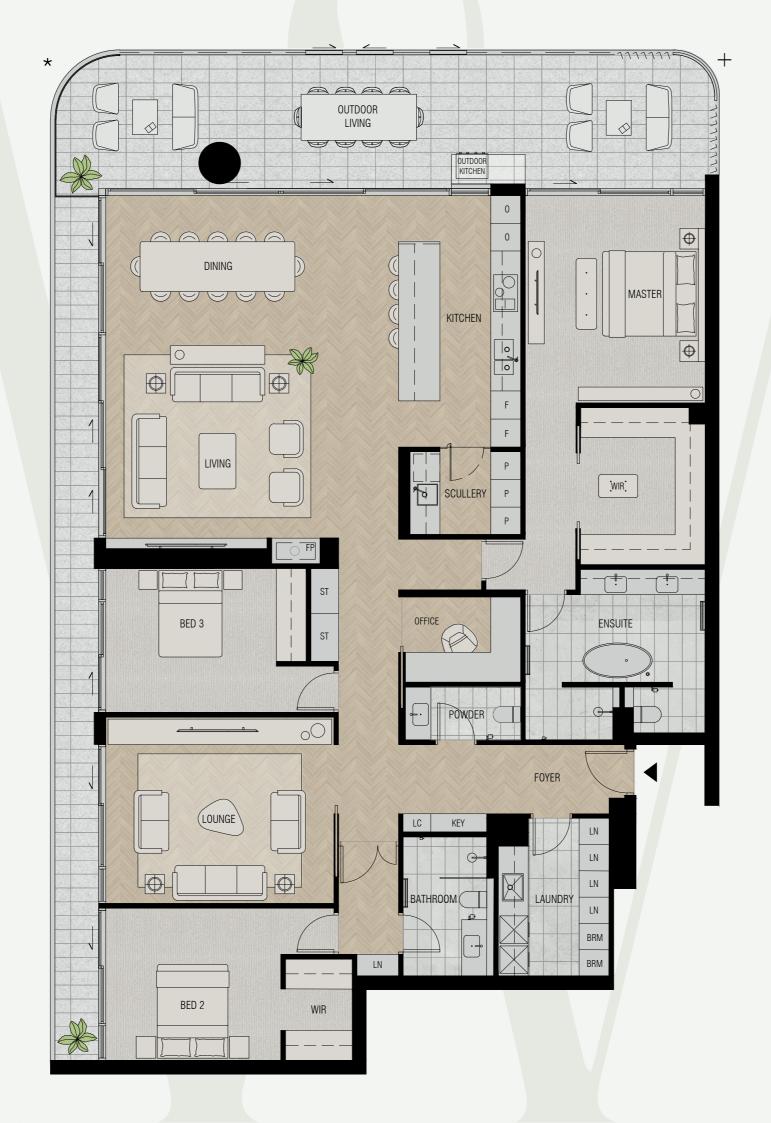

## **DETAILS**

Bedrooms 3-4
Bathrooms 2.5
Car Bays 2-3

## AREAS

Total317m²Internal Living229m²Outdoor Living58m²Car26m²Store4m²Residents' Resort2,500m²

## LOCATION

Residence 2102 Similar 2202\*

Variations from Strata Plan and Architectural Layout Plan may apply. Furniture is indicative. Shape and configuration of terraces, doors, windows, screens and ducts may differ from those illustrated. Areas of Residence given are based on architectural measurements. This varies from strata area as it is a different method of measuring the Residence. Plans not to scale.

LEVELS 18 - 22

- ★ Fixed Full Height Glazing Panel
- + Fixed Full Height Architectural Louvres & Perforated Screen