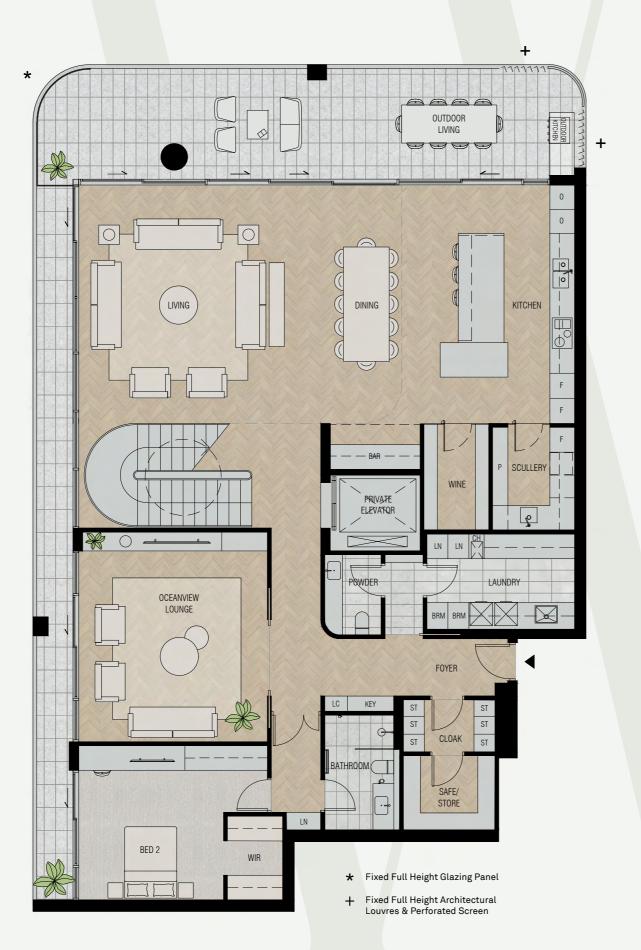

## LOCATION

Residence 2102 Similar 2202\*

Variations from Strata Plan and Architectural Layout Plan may apply. Furniture is indicative. Shape and configuration of terraces, doors, windows, screens and ducts may differ from those illustrated. Areas of Residence given are based on architectural measurements. This varies from strata area as it is a different method of measuring the Residence. Plans not to scale.

LEVELS 18 - 22

- ★ Fixed Full Height Glazing Panel
- + Fixed Full Height Architectural Louvres & Perforated Screen