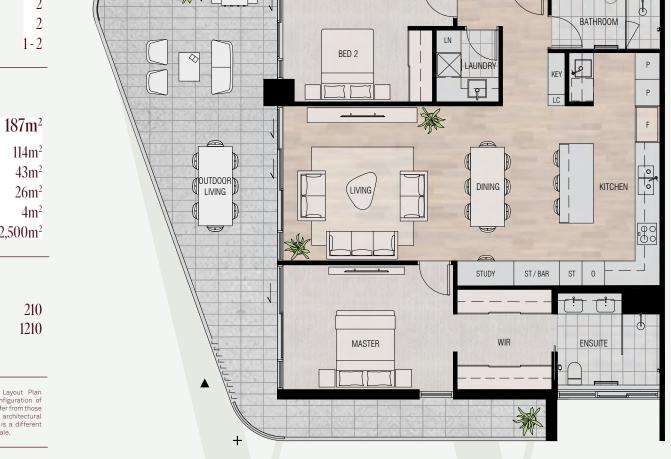

### **DETAILS**

| Bedrooms  | 2   |
|-----------|-----|
| Bathrooms | 2   |
| Car Bays  | 1-2 |

### AREAS

| Total             | 187m <sup>2</sup>   |
|-------------------|---------------------|
| Internal Living   | 114m <sup>2</sup>   |
| Outdoor Living    | 43m <sup>2</sup>    |
| Car               | 26m <sup>2</sup>    |
| Store             | 4m <sup>2</sup>     |
| Residents' Resort | 2,500m <sup>2</sup> |

# LOCATION

| Residence | 210  |
|-----------|------|
| Similar   | 1210 |

\* 1 Car Bay

Variations from Strata Plan and Architectural Layout Plan may apply. Furniture is indicative. Shape and configuration of terraces, doors, windows, screens and ducts may differ from those illustrated. Areas of Residence given are based on architectural measurements. This varies from strata area as it is a different method of measuring the Residence. Plans not to scale.