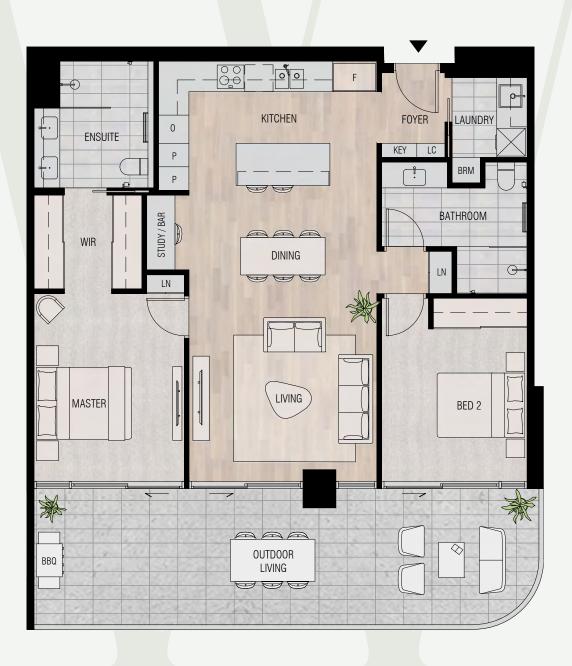

### **DETAILS**

| Bedrooms  | 2 |
|-----------|---|
| Bathrooms | 2 |
| Car Bays  | 2 |

## AREAS

| Total             | 160m   |
|-------------------|--------|
| Internal Living   | 99m    |
| Outdoor Living    | 31m    |
| Car               | 26m    |
| Store             | 4m     |
| Residents' Resort | 2,500m |

# LOCATION

| Residence | 210  |
|-----------|------|
| Similar   | 1210 |

\* 1 Car Bay

Variations from Strata Plan and Architectural Layout Plan may apply. Furniture is indicative. Shape and configuration of terraces, doors, windows, screens and ducts may differ from those illustrated. Areas of Residence given are based on architectural measurements. This varies from strata area as it is a different method of measuring the Residence. Plans not to scale.