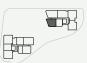

# LOCATION

Residence 209\* 309\*, 609, 809, 909, 1009, Similar \* 1 Car Bay

may apply. Furniture is indicative. Shape and configuration of terraces, doors, windows, screens and ducts may differ from those illustrated. Areas of Residence given are based on architectural measurements. This varies from strata area as it is a different

2.5m

LEVEL 02

LEVEL 03 - 06

LEVEL 07 - 12