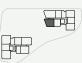

# LOCATION

| Residence | 210  |
|-----------|------|
| Similar   | 1210 |

\* 1 Car Bay

Variations from Strata Plan and Architectural Layout Plan may apply. Furniture is indicative. Shape and configuration of terraces, doors, windows, screens and ducts may differ from those illustrated. Areas of Residence given are based on architectural measurements. This varies from strata area as it is a different method of measuring the Residence. Plans not to scale.

LEVEL 02

LEVEL 03 - 06

LEVEL 07 - 12

- ★ Fixed Full Height Glazing Panel
- + Fixed Full Height Architectural Perforated Screen
- ▲ Fixed Full Height Architectural Batten Screens